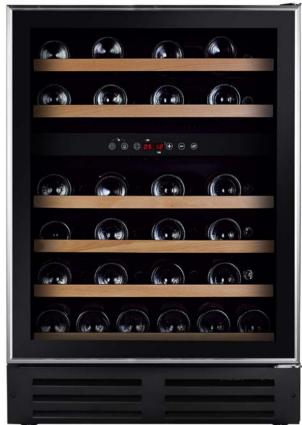

#### **Features**

46 bottle wine chiller

145 litre capacity

Smoked tempered glass with a slim stainless steel frame

Blue internal illumination

6 black wire shelves with beech wood trim

Recessed handle top, bottom and side

Internal touch control operation

Red digital display

Temperature range upper shelves 5-12°C

Temperature range lower shelves 12-22°C

Circulated fan cooling for balanced storage temperature

Vibration free compressor - sediment wont stir in the bottle

Maintains 50-80% humidity

Auto defrosting

Reversible door