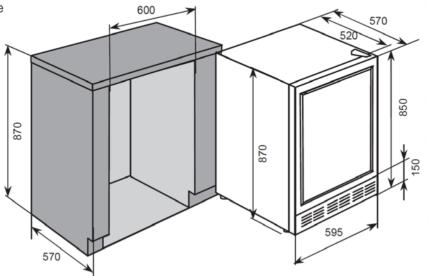

## **Dimensions**

595mm (W) x 570mm (D) x 870 (up to 890)mm (H)

### **IMPORTANT**

Allow gap between unit and cupboard on either side to allow for door opening

Standard Accessories