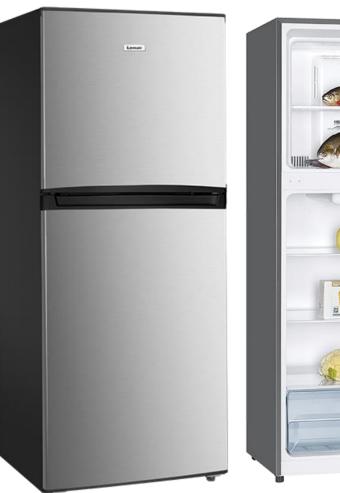

# **LTM311S** 311 Litre Top Mount Stainless Steel Fridge

### Features

311L total gross capacity Electronic temperature control Frost free fridge and freezer Reversible door Recessed handles LED interior lighting Toughened non spill glass shelving Full and half width plastic door shelves Door dairy chiller compartment Vegetable crisper compartment with glass cover

290L total net capacity 213L net fridge capacity 77L net freezer capacity

3.5 star energy rating