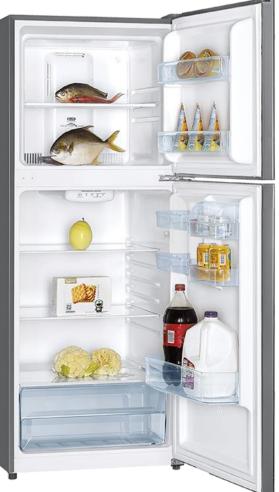

### Features

311L total gross capacity Electronic temperature control Frost free fridge and freezer Reversible door Recessed handles LED interior lighting Toughened non spill glass shelving Full and half width plastic door shelves Door dairy chiller compartment Vegetable crisper compartment with glass cover

### Standard Accessories - fridge

- 2 x non spill glass shelves
- 1 x vegetable crisper / glass cover
- 1 x full width door shelf
- 3 x half width door shelves
- 1 x half width door dairy compartment 1 x egg tray

**Standard Accessories – freezer** 1 x non spill glass shelf 2 x full width door shelves 1 x ice cube tray

**Product Dimensions** 1515 (H) x 605 (W) x 670 (D)

2 Year Warranty