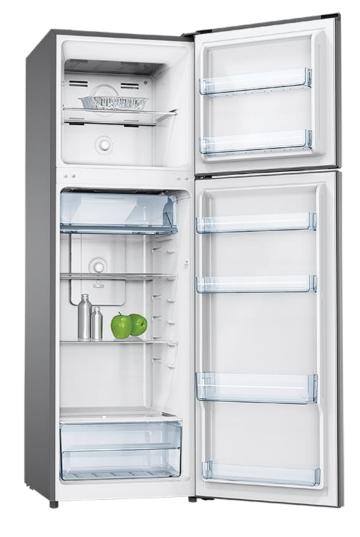

#### **Features**

268L total gross capacity
Electronic temperature control
Frost free fridge and freezer
Reversible door
Recessed handles
LED interior lighting
Toughened non spill glass shelving
Full width plastic door shelves
Dairy chiller compartment

Vegetable crisper compartment with

252L total net capacity 198L net fridge capacity 54L net freezer capacity

3 star energy rating

glass cover

#### Standard Accessories - fridge

2 x non spill glass shelves

1 x dairy chiller compartment

1 x vegetable crisper / glass cover

4 x full width door shelves

1 x egg tray

#### Standard Accessories - freezer

1 x non spill glass shelf

2 x full width door shelves

1 x ice cube tray