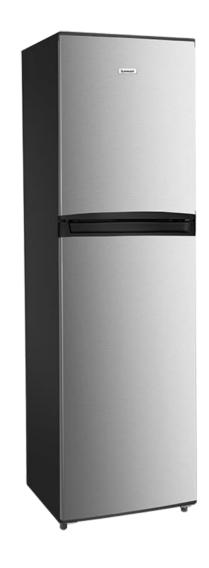

## **LTM268S**

# 268 Litre Top Mount Stainless Steel Fridge

#### **Features**

268L total gross capacity
Electronic temperature control
Frost free fridge and freezer
Reversible door
Recessed handles
LED interior lighting
Toughened non spill glass shelving
Full width plastic door shelves
Dairy chiller compartment