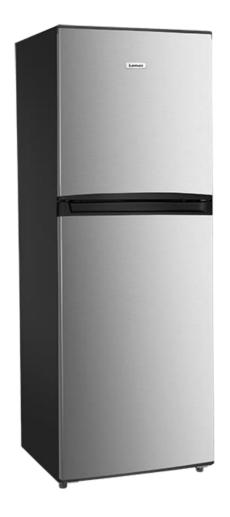

## **LTM221S**

# 221 Litre Top Mount Stainless Steel Fridge

#### **Features**

shelves

221L total gross capacity
Electronic temperature control
Frost free fridge and freezer
Reversible door
Recessed handles
LED interior lighting
Toughened non spill glass shelving
Full and half width plastic door