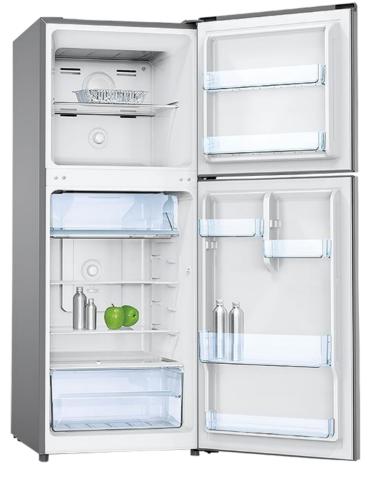

Dairy chiller compartment Vegetable crisper compartment with glass cover

205L total net capacity 151L fridge net capacity 54 L freezer net capacity

3 star energy rating

#### Standard Accessories - fridge

2 x non spill glass shelves

1 x dairy chiller compartment

1 x vegetable crisper / glass cover

2 x full width door shelves

2 x half width shelves

1 x egg tray

#### Standard Accessories - freezer

1 x non spill glass shelf

2 x full width door shelves

1 x ice cube tray